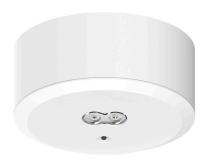

## LED security light PROLUMEN M2, 3h AT ST white round 230V 3W 240lm **IP20 750**

Product code 17245

Casing colour

The set includes two different lenses. Additionally, an IP65 enclosure is available as an accessory.

Casing material polycarbonate

**Polishing** matt Shape round Work environment indoor use Operation temperature 0-45°C

LiFePO4 1500mAh Battery

**Energy class** 

white