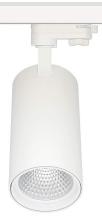

## LED track light PROLUMEN Durham (TRIAC) white 230V 30W 3000lm 38° IP20 930

Product code 17266

Elegant LED track light. All Durham models have high-quality color rendering LED chips (CRI90), ensuring the true color accuracy of the light beam.

Luminous flux 3000lumens Luminaire's efficiency Im79 100lm/W Warranty 5 years Source of light CITIZEN LED Brand **PROLUMEN** Supply voltage 230V Power factor 0.90 Dimmable TRIAC

Output 30W 38° Lens angle 90 Sdcm - macadam ellipses 3 Protection class IP20 50000h Lifespan Height 185.0mm Diameter 95.0mm In box 12pcs Casing colour white Casing material aluminum