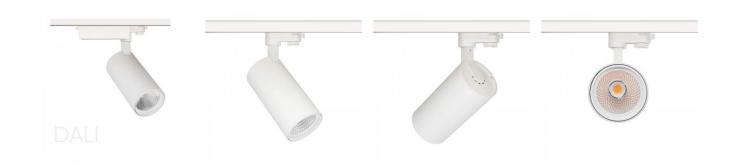

When ordering a suitable LED track light, the Durham model offers the following options:

Power ratings: 15W, 20W, 25W, 30W, 42W. All models: 150-200lm/W.

Color temperatures: 2700/3000/3500/4000/5000K.

Beam angle: 15°/20°/38°/60°. Dimming options: TRIAC, DALI.

The body color can be chosen in either black or white.

You also have the option to order a honeycomb filter separately! Adding a honeycomb filter to the light reduces the glare of the light.

Correlated colour temperature warm white 3000K

Luminous flux 3000lumens Luminaire's efficiency Im79 100lm/W Warranty 5 years Source of light CITIZEN LED Brand **PROLUMEN** Supply voltage 230V Power factor 0.90 Dimmable TRIAC

Output 30W 38° Lens angle 90 Sdcm - macadam ellipses 3 Protection class IP20 50000h Lifespan Height 185.0mm Diameter 95.0mm In box 12pcs Casing colour white Casing material aluminum