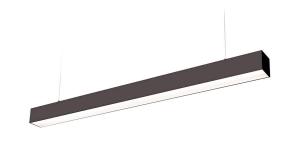

## **Ceiling light Koline 1200 black 230V 40W 4800lm 105° IP20 840** Product code 17273

An evenly distributed light light, which can be installed both on the ceiling and suspended from the ceiling. An ideal luminaire for above desks!

This luminaire is suitable for indoor use only, protection class IP20.

LED lights provide clear and sharp light, which is ideal for lighting shops and other commercial spaces.

Improve the quality of light in your everyday life and choose a top-notch lighting solution from <u>the LED</u> <u>house product range</u>!