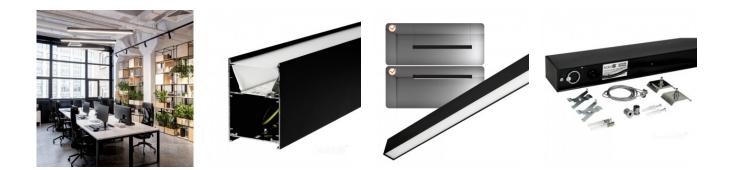

## **Ceiling light Koline 1200 black 230V 40W 4800lm 105° IP20 840** Product code 17273

An evenly distributed light light, which can be installed both on the ceiling and suspended from the ceiling. An ideal luminaire for above desks!

This luminaire is suitable for indoor use only, protection class IP20.

LED lights provide clear and sharp light, which is ideal for lighting shops and other commercial spaces.

Improve the quality of light in your everyday life and choose a top-notch lighting solution from <u>the LED</u> <u>house product range</u>!