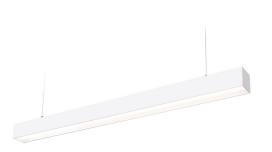

## Ceiling light Koline 1200 white 230V 40W 5200lm 105° IP20 840

Product code 17274

An evenly distributed light light, which can be installed both on the ceiling and suspended from the ceiling. An ideal luminaire for above desks!

This luminaire is suitable for indoor use only, protection class IP20.

LED lights provide clear and sharp light, which is ideal for lighting shops and other commercial spaces.

Improve the quality of light in your everyday life and choose a top-notch lighting solution from the LED house product range!

Correlated colour temperature pure white 4000K

Luminous flux 5200lumens Luminaire's efficiency Im79 130lm/W Warranty 5 years 230V Supply voltage Power factor 0.90 40W Output 40W Maximum output 105° Lens angle Cri 80 Protection class IP20 Lifespan 50000h Length 1200.0mm Width 50.0mm Height 72.8mm Weight 1550g In package 1pc In box 9pcs Casing colour white No. of switches 30000times Work environment indoor use -20 ~45°C Operation temperature