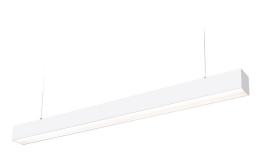

## LED ceiling light Koline 1200 white 230V 40W 5200lm 105° IP20 840 Product code 17274

An evenly distributed light light, which can be installed both on the ceiling and suspended from the ceiling. An ideal luminaire for above desks!

This luminaire is suitable for indoor use only, protection class IP20.

4000K LED lights provide clear and sharp light, which is ideal for lighting shops and other commercial spaces.

Improve the quality of light in your everyday life and choose a top-notch lighting solution from <u>the LED</u> <u>house product range!</u>