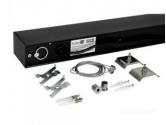

## Ceiling light Koline 1200 black 230V 20W 2400lm 105° IP20 840

Product code 17275

An evenly distributed light light, which can be installed both on the ceiling and suspended from the ceiling. An ideal luminaire for above desks!