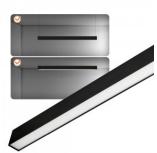

## Ceiling light Koline 1200 black 230V 20W 2400lm 105° IP20 840

Product code 17275

An evenly distributed light light, which can be installed both on the ceiling and suspended from the ceiling. An ideal luminaire for above desks!

Correlated colour temperature pure white 4000K

Luminous flux 2400lumens Luminaire's efficiency Im79 120lm/W Warranty 5 years 230V Supply voltage Power factor 0.90 20W Output Maximum output 20W 105° Lens angle Cri 80 Protection class IP20 Lifespan 50000h Length 1200.0mm Width 50.0mm Height 72.8mm Weight 1500g In package 1pc In box 9pcs Casing colour black No. of switches 30000times Work environment indoor use -20 ~40°C Operation temperature