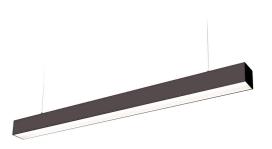

## Ceiling light Koline 1200 black 230V 20W 2400lm 105° IP20 840

Product code 17275

An evenly distributed light light, which can be installed both on the ceiling and suspended from the ceiling. An ideal luminaire for above desks!

This luminaire is suitable for indoor use only, protection class IP20.

LED lights provide clear and sharp light, which is ideal for lighting shops and other commercial spaces.

Improve the quality of light in your everyday life and choose a top-notch lighting solution from the LED house product range!