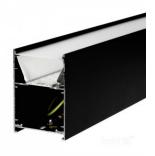

## Ceiling light Koline 1200 black 230V 20W 2400lm 105° IP20 840

Product code 17275

An evenly distributed light light, which can be installed both on the ceiling and suspended from the ceiling. An ideal luminaire for above desks!

Correlated colour temperature pure white 4000K

Luminous flux 2400lumens Luminaire's efficiency Im79 120lm/W Warranty 5 years 230V Supply voltage Power factor 0.90 20W Output Maximum output 20W 105° Lens angle Cri 80 Protection class IP20 Lifespan 50000h Length 1200.0mm Width 50.0mm Height 72.8mm Weight 1500g In package 1pc In box 9pcs Casing colour black No. of switches 30000times Work environment indoor use -20 ~40°C Operation temperature