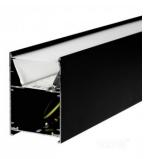

## LED ceiling light Koline 1200 black 230V 20W 2400lm 105° IP20 840 Product code 17275

An evenly distributed light light, which can be installed both on the ceiling and suspended from the ceiling. An ideal luminaire for above desks!

This luminaire is suitable for indoor use only, protection class IP20.

4000K LED lights provide clear and sharp light, which is ideal for lighting shops and other commercial spaces.

Improve the quality of light in your everyday life and choose a top-notch lighting solution from <u>the LED</u> <u>house product range!</u>