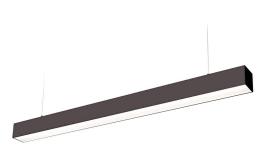

## LED ceiling light Koline 1200 black 230V 20W 2400lm 105° IP20 840 Product code 17275

An evenly distributed light light, which can be installed both on the ceiling and suspended from the ceiling. An ideal luminaire for above desks!

This luminaire is suitable for indoor use only, protection class IP20.

4000K LED lights provide clear and sharp light, which is ideal for lighting shops and other commercial spaces.

Improve the quality of light in your everyday life and choose a top-notch lighting solution from <u>the LED</u> <u>house product range!</u>