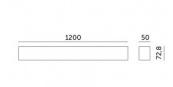

Correlated colour temperature pure white 4000K

Luminous flux 2400lumens Luminaire's efficiency Im79 120lm/W Warranty 5 years Supply voltage 230V Power factor 0.90 20W Output 105° Lens angle Cri 80 Protection class IP20 Lifespan 50000h 1200.0mm Length 50.0mm Width Height 72.8mm Weight 1500g In package 1pc In box 9pcs Casing colour black No. of switches 30000times Work environment indoor use -20 ~40°C Operation temperature