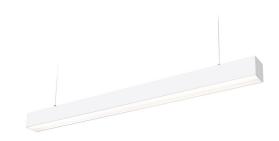

## **Ceiling light Koline 1200 white 230V 20W 2600lm 105° IP20 840** Product code 17276

An evenly distributed light light, which can be installed both on the ceiling and suspended from the ceiling. An ideal luminaire for above desks!

This luminaire is suitable for indoor use only, protection class IP20.

LED lights provide clear and sharp light, which is ideal for lighting shops and other commercial spaces.

Improve the quality of light in your everyday life and choose a top-notch lighting solution from <u>the LED</u> <u>house product range</u>!