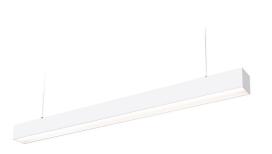

## LED ceiling light Koline 1200 white 230V 20W 2600lm 105° IP20 840 Product code 17276

An evenly distributed light light, which can be installed both on the ceiling and suspended from the ceiling. An ideal luminaire for above desks!

This luminaire is suitable for indoor use only, protection class IP20.

4000K LED lights provide clear and sharp light, which is ideal for lighting shops and other commercial spaces.

Improve the quality of light in your everyday life and choose a top-notch lighting solution from <u>the LED</u> <u>house product range!</u>