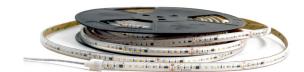

## LED strip REVAL BULB 120LED/20m 230V 15W 1350lm 120° IP66 830

Product code 17280

REVAL BULB LED strip powered directly from the mains, which is easy to install even for first-time users!

This LED strip is suitable for both indoor and outdoor use due to its protection class (IP67). The strip creates a uniform, bright, clear, and natural light effect.

We sell this LED strip in full rolls (20m). The length of the LED strip can be cut every 10cm so that you can install it as efficiently as possible. For detailed instructions, please refer to the user manual.

You can trust our products because we sell hundreds of meters of LED strips every day! Send us an inquiry, and we will make you an offer!

Correlated colour temperature warm white 3000K

Luminous flux1350lumensLuminaire's efficiency Im7990lm/WWarranty3 yearsLed chipSMD2835BrandREVAL BULB