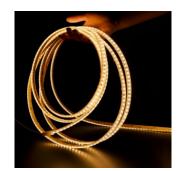

## LED strip REVAL BULB 120LED/20m 230V 15W 1350lm 120° IP66 830

Product code 17280

REVAL BULB LED strip powered directly from the mains, which is easy to install even for first-time users!

This LED strip is suitable for both indoor and outdoor use due to its protection class (IP67). The strip creates a uniform, bright, clear, and natural light effect.

You can trust our products because we sell hundreds of meters of LED strips every day! Send us an inquiry, and we will make you an offer!

Correlated colour temperature warm white 3000K

Luminous flux1350lumensLuminaire's efficiency Im7990lm/WWarranty3 yearsLed chipSMD2835BrandREVAL BULB