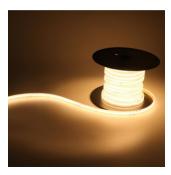

## **LED strip REVAL BULB 120LED/20m COB 230V 12W 900lm 180° IP65 840** Product code 17282

REVAL BULB COB strip powered directly from the mains, which is easy to install even for first-time users!

This LED strip is suitable for both indoor and outdoor use due to its protection class (IP65). The strip creates a uniform, bright, clear, and natural light effect.

We sell this LED strip in full rolls (20m).

For detailed instructions, please refer to the user manual.

You can trust our products because we sell hundreds of meters of LED strips every day! Send us an inquiry, and we will make you an offer!