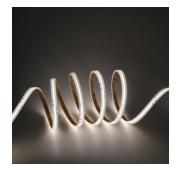

## **LED strip REVAL BULB 120LED/20m COB 230V 12W 900lm 180° IP65 840** Product code 17282

REVAL BULB COB strip powered directly from the mains, which is easy to install even for first-time users!

This LED strip is suitable for both indoor and outdoor use due to its protection class (IP65). The strip creates a uniform, bright, clear, and natural light effect.

We sell this LED strip in full rolls (20m).

For detailed instructions, please refer to the user manual.

You can trust our products because we sell hundreds of meters of LED strips every day! Send us an inquiry, and we will make you an offer!