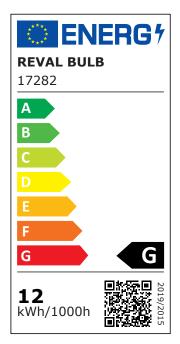

| Correlated colour temperature | pure white 4000K     |
|-------------------------------|----------------------|
| Luminous flux                 | 900lumens            |
| Luminaire's efficiency lm79   | 75lm/W               |
| Warranty                      | 3 years              |
| Led chip                      | SMD2835              |
| Brand                         | REVAL BULB           |
| Supply voltage                | 230V                 |
| Power factor                  | 0.90                 |
| Output                        | 12W                  |
| Maximum output                | 12W                  |
| Lens angle                    | 180°                 |
| Cri                           | 80                   |
| Sdcm - macadam ellipses       | 3                    |
| Protection class              | IP65                 |
| Lifespan                      | 50000h               |
| Length                        | 20000.0mm            |
| Width                         | 12.0mm               |
| Height                        | 6.0mm                |
| Minimum length                | 166.0mm              |
| In package                    | 1 reel               |
| Work environment              | indoor / outdoor use |
| Operation temperature         | -20 ~40°C            |
| Certificates                  | CE                   |
| Eprel                         | <u>1940363</u>       |
| Energy class                  | G A<br>G             |