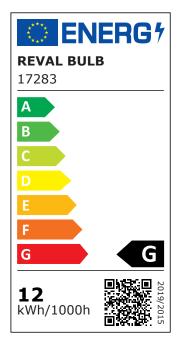

| Correlated colour temperature |                      |
|-------------------------------|----------------------|
| Luminous flux                 | 810lumens            |
| Luminaire's efficiency Im79   | 68lm/W               |
| Warranty                      | 3 years              |
| Led chip                      | SMD2835              |
| Brand                         | REVAL BULB           |
| Supply voltage                | 230V                 |
| Power factor                  | 0.90                 |
| Output                        | 12W                  |
| Lens angle                    | 180°                 |
| Cri                           | 80                   |
| Sdcm - macadam ellipses       | 3                    |
| Protection class              | IP65                 |
| Lifespan                      | 50000h               |
| Length                        | 20000.0mm            |
| Width                         | 12.0mm               |
| Height                        | 6.0mm                |
| Minimum length                | 166.0mm              |
| In package                    | 1 reel               |
| Work environment              | indoor / outdoor use |
| Operation temperature         | -20 ~40°C            |
| Certificates                  | CE                   |
| Eprel                         | <u>1940362</u>       |
| Energy class                  | G                    |