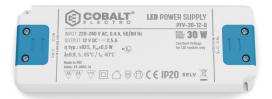

## Power supply 24V DC PFV-30-24 230V 30W IP20

Product code 17290

Power supply unit that meets both professional and domestic lighting needs.

Compact size, slim structure, lightweight. High efficiency, low temperature rise. Cooling with free air circulation. Complies with international lighting standards.

PFV power supply units comply with international lighting standards and have short-circuit, overcurrent, overvoltage, and thermal protection.

| Warranty         | 5 years    |
|------------------|------------|
| Supply voltage   | 230V       |
| Output voltage   | 24V        |
| Output           | 30W        |
| Maximum output   | 30W        |
| Protection class | IP20       |
| Length           | 160.0mm    |
| Width            | 58.0mm     |
| Height           | 18.0mm     |
| In package       | 1pc        |
| Work environment | indoor use |
| Certificates     | CE         |