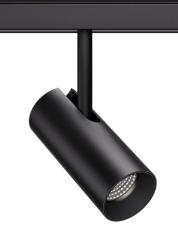

## LED track light PROLUMEN Montreuil 48V (DALI) black 48V 10W 780lm 50° IP20 940

Product code 17312

LED track light with an elegant matte black design!

This luminaire, with an IP20 protection class, is an ideal choice for home or office environments. Thanks to its high color rendering index, this luminaire is perfect for color-critical environments such as photography, film production, design, and other visual creative fields.

The Montreuil track light is available with the following options: Power: 6W, 10W Dimming: DALI, TRIAC, 1-10V Beam angle: 15°/24°/36°/50° Color temperature: 2700/3000/3500/4000K Additionally, honeycomb filters and various light-distorting lenses can be ordered.

| Correlated colour temperature | •           |
|-------------------------------|-------------|
| Luminous flux                 | 780lumens   |
| Luminaire's efficiency lm79   | 78lm/W      |
| Warranty                      | 5 years     |
| Source of light               | CITIZEN LED |
| Brand                         | PROLUMEN    |
| Supply voltage                | 48V         |
| Dimmable                      | DALI        |
| Output                        | 10W         |
| Lens angle                    | 50°         |
| Cri                           | 97          |
| Sdcm - macadam ellipses       | 3           |
| Protection class              | IP20        |
| Lifespan                      | 50000h      |
| Height                        | 105.0mm     |
| Diameter                      | 45.0mm      |
| In package                    | 1pc         |
| Casing colour                 | black       |
| Casing material               | aluminum    |
| Work environment              | indoor use  |
| Certificates                  | CE          |
| Energy class                  | G           |