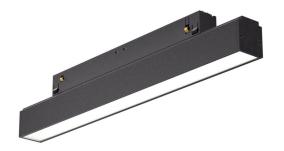

## LED track light PROLUMEN Vernon black 48V 20W 1280lm 100° IP20 DALI 930

Product code 17314

Magnet-based LED track light with an elegant matte black design!

This IP20-rated luminaire is an ideal choice for home or office environments. With a CRI90 rating, the LED luminaire is capable of presenting colors naturally, contributing to the overall atmosphere and feel of the room.

Integrated DALI Dim technology allows the luminaire brightness to be adjusted as needed. The light temperature ranges from warm white to cool white (2700K to 5700K).

With proper use, the luminaire is energy-efficient, environmentally friendly, and has a very long lifespan (50,000 hours).

Supply voltage 48V Power factor 0.90 Dimmable DALI 20W Output Maximum output 20W 100° Lens angle Cri 90 Sdcm - macadam ellipses 3 En62471 RG0 Protection class IP20 Lifespan 50000h Length 490.0mm Width 22.0mm Height 25.5mm In package 1pc In box 54pcs black Casing colour Casing material aluminum Polishing matt Work environment indoor use Certificates CE Eprel 1970065