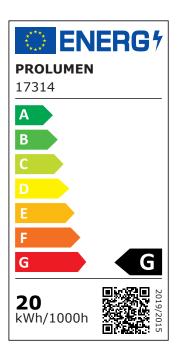

te to cool white (2700K to 5700K).

With proper use, the luminaire is energy-efficient, environmentally friendly, and has a very long lifespan (50,000 hours).

Illuminate your world with LED House professionals - check out our project portfolio here!



Correlated colour temperature warm white 3000K

Luminous flux1280lumensLuminaire's efficiency Im7964Im/WWarranty5 yearsSource of lightOSRAM LEDBrandPROLUMEN

Supply voltage 48V Power factor 0.90 Dimmable DALI 20W Output Maximum output 20W 100° Lens angle Cri 90 Sdcm - macadam ellipses 3 En62471 RG0 Protection class IP20 Lifespan 50000h Length 490.0mm Width 22.0mm Height 25.5mm In package 1pc In box 54pcs black Casing colour Casing material aluminum Polishing matt Work environment indoor use Certificates CE Eprel 1970065

**Energy class**