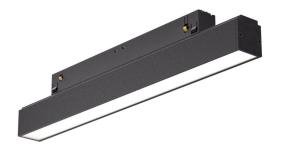

## LED track light PROLUMEN Vernon (DALI) black 48V 20W 1260lm 100° IP20 930

Product code 17314

Magnet-based LED track light with an elegant matte black design!

This IP20-rated luminaire is an ideal choice for home or office environments. With a CRI90 rating, the LED luminaire is capable of presenting colors naturally, contributing to the overall atmosphere and feel of the room.

Supply voltage 48V Power factor 0.90 Dimmable DALI Output 20W 100° Lens angle Cri 90 Sdcm - macadam ellipses 3 En62471 RG0 Protection class IP20 Lifespan 50000h Length 300.0mm Width 22.0mm Height 25.5mm In package 1pc In box 54pcs Casing colour black aluminum Casing material Polishing matt Work environment indoor use