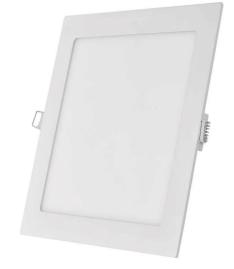

## LED ceiling light EMOS NEXXO PROFI 225x225 white square 230V 18W 1500lm 110° IP40/20 830

Product code 17317

The EMOS NEXXO PROFI LED square ceiling light is a stylish and functional lighting solution that fits perfectly into various indoor spaces, including homes, offices, and public areas.

The light's light temperature is 3000K, adding a warm white light to your rooms.

Improve the quality of light in your everyday life and choose a top-quality lighting solution from the <u>LED</u> house product range!

Correlated colour temperature warm white 3000K

1500lumens Luminous flux Luminaire's efficiency Im79 83lm/W Warranty 3 years Brand **EMOS** Supply voltage 230V Power factor 0.90 Output 18W Rated current 300mA Lens angle 110° Cri 82 Protection class IP40/20 30000h Lifespan Length 225.0mm Width 225.0mm Height 21.0mm Installation opening diameter 205x205mm

In package 1pc
In box 8pcs
Casing colour white
Casing material aluminum
Shape square
Work environment indoor use
Certificates CE, RoHS

Energy class