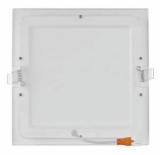

## LED ceiling light EMOS NEXXO PROFI 225x225 white square 230V 18W 1500lm 110° IP40/20 830

Product code 17317

The EMOS NEXXO PROFI LED square ceiling light is a stylish and functional lighting solution that fits perfectly into various indoor spaces, including homes, offices, and public areas.

Correlated colour temperature warm white 3000K

1500lumens Luminous flux Luminaire's efficiency Im79 83lm/W Warranty 3 years Brand **EMOS** Supply voltage 230V Power factor 0.90 Output 18W Rated current 300mA Lens angle 110° Cri 82 Protection class IP40/20 30000h Lifespan Length 225.0mm Width 225.0mm Height 21.0mm Installation opening diameter 205x205mm

In package 1pc
In box 8pcs
Casing colour white
Casing material aluminum
Shape square
Work environment indoor use
Certificates CE, RoHS

Energy class