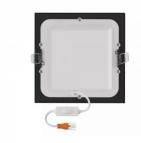

## LED ceiling light EMOS NEXXO PROFI 225x225 silvery square 230V 18W 1600lm CRI82 110° IP40/20 3000K, 3500K, 4000K WW/WW/NW

Product code 17318

EMOS NEXXO PROFI LED square luminaire is a stylish and functional lighting solution that is perfect for various indoor spaces, including homes, offices, and public areas.

Correlated colour temperature WW/WW/NW 3000K, 3500K, 4000K

Luminous flux 1600lumens Luminaire's efficiency Im79 89lm/W Warranty 3 years Brand **EMOS** Supply voltage 230V Power factor 0.90 Output 18W Rated current 300mA Lens angle 110° 82 Cri Protection class IP40/20 30000h Lifespan Length 225.0mm Width 225.0mm Height 21.0mm

In package 1pc
In box 8pcs
Casing colour silvery
Casing material aluminum
Shape square
Work environment indoor use
Certificates CE, RoHS

Installation opening diameter 205x205mm

Energy class