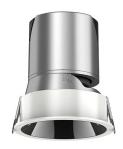

## LED downlight PROLUMEN Orly white 230V 10W 900lm 36° IP20 930

Product code 17320

Recessed LED downlight.

The luminaire adds warm white (3000K) light to the room.

Improve the quality of light in your everyday life and choose a top-notch lighting solution from the LED house product range!

Correlated colour temperature warm white 3000K

Luminous flux 900lumens Luminaire's efficiency Im79 90lm/W Warranty 5 years Source of light CITIZEN LED Power supply **PHILIPS** Brand **PROLUMEN** Supply voltage 230V Output 10W Maximum output 10W 36° Lens angle Cri 97 **Protection class** IP20 Lifespan 50000h Height 96.0mm Diameter 82.0mm Installation opening diameter 75mm In package 1pc white Casing colour Work environment indoor use Certificates