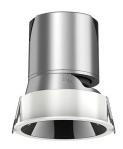

## LED downlight PROLUMEN Orly white 230V 20W 2200lm 36° IP20 930

Product code 17321

Recessed LED downlight.

The luminaire adds warm white (3000K) light to the room.

Improve the quality of light in your everyday life and choose a top-notch lighting solution from the LED house product range!

Correlated colour temperature warm white 3000K

Luminous flux 2200lumens Luminaire's efficiency Im79 110lm/W Warranty 5 years Source of light CITIZEN LED Power supply **PHILIPS** Brand **PROLUMEN** Supply voltage 230V Output 20W Maximum output 20W 36° Lens angle Cri 97 **Protection class** IP20 Lifespan 50000h Height 119.0mm Diameter 105.0mm Installation opening diameter 95mm In package 1pc white Casing colour Work environment indoor use