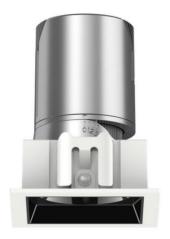

## LED downlight PROLUMEN Orly (DALI) white 230V 6W 470lm 36° IP20 940

Product code 17322

Recessed LED downlight.

The luminaire can be dimmed using DALI/TRIAC technology to adjust brightness.

The luminaire adds daylight (4000K) to the room.

Improve the quality of light in your everyday life and choose a top-notch lighting solution from the LED house product range!

Correlated colour temperature pure white 4000K

Luminous flux 470lumens Luminaire's efficiency Im79 78lm/W Warranty 5 years Source of light CITIZEN LED **Brand PROLUMEN** Supply voltage 230V Output 6W 36° Lens angle 97 Cri Protection class IP20 50000h Lifespan Length 62.0mm

Width 62.0mm
Height 80.0mm
Installation opening diameter 55x55mm
In package 1pc
Casing colour white
Work environment indoor use

Certificates CE

Energy class