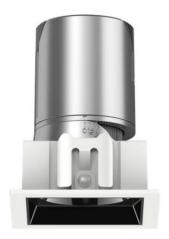

## LED downlight PROLUMEN Orly white 230V 10W 900lm 36° IP20 940

Product code 17323

Recessed LED downlight.

The luminaire can be dimmed using DALI/TRIAC technology to adjust brightness.

The luminaire adds daylight (4000K) to the room.

Improve the quality of light in your everyday life and choose a top-notch lighting solution from the LED house product range!

Correlated colour temperature pure white 4000K

Luminous flux 900lumens Luminaire's efficiency Im79 90lm/W Warranty 5 years Source of light CITIZEN LED **Brand PROLUMEN** Supply voltage 230V Output 10W Maximum output 10W Lens angle 36° 97 Cri IP20 Protection class

Lifespan 50000h Length 82.0mm Width 82.0mm Height 96.0mm Installation opening diameter 75x75mm In package 1pc white Casing colour Work environment indoor use Certificates

**Energy class** 