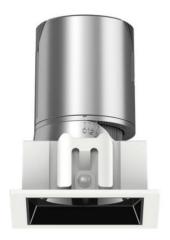

## LED downlight PROLUMEN Orly (TRIAC) white 230V 10W 900lm 36° IP20 940

Product code 17323

Recessed LED downlight.

The luminaire can be dimmed using DALI/TRIAC technology to adjust brightness.

The luminaire adds daylight (4000K) to the room.

Improve the quality of light in your everyday life and choose a top-notch lighting solution from <u>the LED</u> <u>house product range!</u>

Correlated colour temperature pure white 4000K

Luminous flux 900lumens Luminaire's efficiency Im79 90lm/W Warranty 5 years Source of light CITIZEN LED **Brand PROLUMEN** Supply voltage 230V Output 10W Lens angle 36° Cri 97 Protection class IP20 Lifespan 50000h Length 82.0mm Width 82.0mm Height 96.0mm Installation opening diameter 75x75mm In package 1pc Casing colour white Work environment indoor use Certificates CF