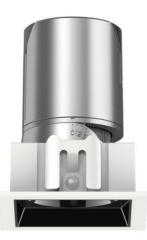

## LED downlight PROLUMEN Orly white 230V 20W 2200Im IP20 940

Product code 17324

Recessed LED downlight.

The luminaire can be dimmed using DALI/TRIAC technology to adjust brightness. The luminaire adds daylight (4000K) to the room.

Improve the quality of light in your everyday life and choose a top-notch lighting solution from <u>the LED</u> <u>house product range</u>!

Correlated colour temperature pure white 4000K

| -                             |            |
|-------------------------------|------------|
| Luminous flux                 | 2200lumens |
| Luminaire's efficiency Im79   | 110lm/W    |
| Warranty                      | 5 years    |
| Power supply                  | PHILIPS    |
| Brand                         | PROLUMEN   |
| Supply voltage                | 230V       |
| Output                        | 20W        |
| Maximum output                | 20W        |
| Cri                           | 97         |
| Protection class              | IP20       |
| Lifespan                      | 50000h     |
| Length                        | 105.0mm    |
| Width                         | 105.0mm    |
| Height                        | 119.0mm    |
| Installation opening diameter | 95x95mm    |
| In package                    | 1pc        |
| Casing colour                 | white      |
| Work environment              | indoor use |
| Certificates                  | CE         |
| Energy class                  | E A<br>G   |