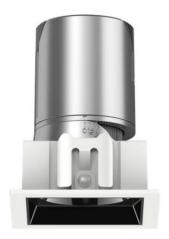

## LED downlight PROLUMEN Orly (TRIAC) white 230V 20W 2200lm IP20 940

Product code 17324

Recessed LED downlight.

The luminaire can be dimmed using DALI/TRIAC technology to adjust brightness.

The luminaire adds daylight (4000K) to the room.

Improve the quality of light in your everyday life and choose a top-notch lighting solution from the LED house product range!

Correlated colour temperature pure white 4000K

Luminous flux 2200lumens Luminaire's efficiency Im79 110lm/W Warranty 5 years Power supply **PHILIPS Brand PROLUMEN** Supply voltage 230V Output 20W Cri 97 Protection class IP20 Lifespan 50000h Length 105.0mm Width 105.0mm Height 119.0mm

Installation opening diameter 95x95mm In package 1pc Casing colour white Work environment indoor use

Certificates CE

**Energy class** 