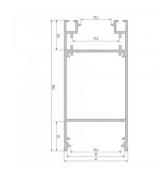

Trust your lighting project to the experienced team of LED House - let's bring your vision to life!

Brand LUMINES
Length 2020.0mm
Width 43.0mm
Height 88.4mm
Casing colour black
Casing material aluminum