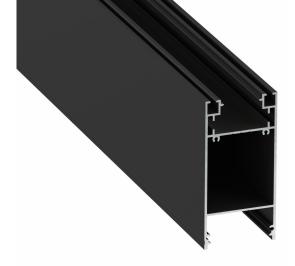

## **Aluminium profile LUMINES DULIO 2m black**

Product code 17331

Hangable black aluminum profile.

Aluminum profile is a practical method for installing an LED strip effectively. With an aluminum profile, there is no risk of the LED strip shifting out of place, and the profile cover maintains uniform and cozy light distribution.

The profile is durable yet lightweight, ensuring a long lifespan and stability. Installing a surface-mounted aluminum profile is very easy.

An aluminum profile is ideal for use in many different rooms. In the kitchen, a high-power LED strip with an aluminum profile works well above the work surface. In the living room, this combination can create cozy accent lighting. High IP-rated products are perfect for bathrooms, and in retail, LED strips with aluminum profiles are ideal for highlighting products!