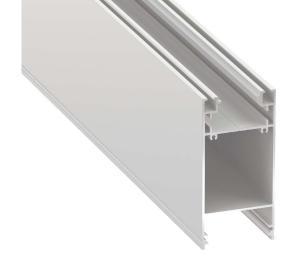

## Aluminium profile LUMINES DULIO 2m white

Product code 17332

Hangable white aluminum profile.

Aluminum profile is a practical method for installing an LED strip effectively. With an aluminum profile, there is no risk of the LED strip shifting out of place, and the profile cover maintains uniform and cozy light distribution.

The profile is durable yet lightweight, ensuring a long lifespan and stability. Installing a surface-mounted aluminum profile is very easy.

An aluminum profile is ideal for use in many different rooms. In the kitchen, a high-power LED strip with an aluminum profile works well above the work surface. In the living room, this combination can create cozy accent lighting. High IP-rated products are perfect for bathrooms, and in retail, LED strips with aluminum profiles are ideal for highlighting products!

Trust your lighting project to the experienced team of LED House - let's bring your vision to life!

| Brand                   | LUMINES                                 |
|-------------------------|-----------------------------------------|
| Length                  | 2020.0mm                                |
| Width                   | 43.0mm                                  |
| Height                  | 88.4mm                                  |
| Casing colour           | white                                   |
| Casing material         | aluminum                                |
| Manufacturer's homepage | ledhouse.ee/lumines-alumiiniumprofiilid |