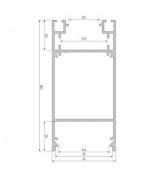

Trust your lighting project to the experienced team of LED House - let's bring your vision to life!

| Brand                   | LUMINES                                 |
|-------------------------|-----------------------------------------|
| Length                  | 2020.0mm                                |
| Width                   | 43.0mm                                  |
| Height                  | 88.4mm                                  |
| Casing colour           | white                                   |
| Casing material         | aluminum                                |
| Manufacturer's homepage | ledhouse.ee/lumines-alumiiniumprofiilid |