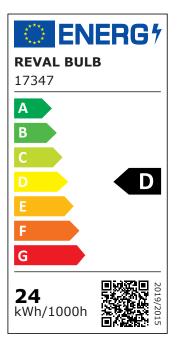

Llmf tm21 L80B10 @25°C 50.000h

Length1000.0mmWidth10.0mmHeight2.5mmMinimum length25.0mmWork environmentindoor useCertificatesUL, CE, RoHSEprel1953010

Energy class