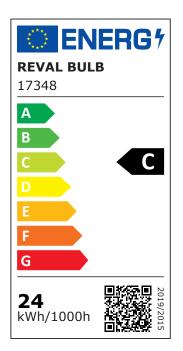

## LED strip REVAL BULB 320LED 1m 24V 24W 3600lm 120° IP20 940

Product code 17348

High-quality LED strip. 2835 LED diode with good light efficiency and with excellent qualities.

| Correlated colour temperature | pure white 4000K     |
|-------------------------------|----------------------|
| Luminous flux                 | 3600lumens           |
| Luminaire's efficiency Im79   | 150lm/W              |
| Warranty                      | 5 years              |
| Source of light               | SANAN LED            |
| Led chip                      | SMD2835              |
| Brand                         | REVAL BULB           |
| Supply voltage                | 24V                  |
| Output                        | 24W                  |
| Maximum output                | 24W                  |
| Pcb cu                        | 30z                  |
| Lens angle                    | 120°                 |
| Cri                           | 92                   |
| Sdcm - macadam ellipses       | 3                    |
| Protection class              | IP20                 |
| Lifespan                      | 50000h               |
| Llmf tm21                     | L80B10 @25°C 50.000h |
| Length                        | 1000.0mm             |
| Width                         | 10.0mm               |
| Height                        | 2.5mm                |
| Minimum length                | 25.0mm               |
| Work environment              | indoor use           |
| Certificates                  | UL, CE, RoHS         |
| Eprel                         | <u>1953011</u>       |
| Energy class                  | C A<br>G             |