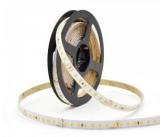

## LED strip REVAL BULB 320LED 1m 24V 24W 3600lm 120° IP20 940

Product code 17348

High-quality LED strip. 2835 LED diode with good light efficiency and with excellent qualities.

| Correlated colour temperature | pure white 4000K     |
|-------------------------------|----------------------|
| Luminous flux                 | 3600lumens           |
| Luminaire's efficiency Im79   | 150lm/W              |
| Warranty                      | 5 years              |
| Source of light               | SANAN LED            |
| Led chip                      | SMD2835              |
| Brand                         | REVAL BULB           |
| Supply voltage                | 24V                  |
| Output                        | 24W                  |
| Maximum output                | 24W                  |
| Pcb cu                        | 30z                  |
| Lens angle                    | 120°                 |
| Cri                           | 92                   |
| Sdcm - macadam ellipses       | 3                    |
| Protection class              | IP20                 |
| Lifespan                      | 50000h               |
| Llmf tm21                     | L80B10 @25°C 50.000h |
| Length                        | 1000.0mm             |
| Width                         | 10.0mm               |
| Height                        | 2.5mm                |
| Minimum length                | 25.0mm               |
| Work environment              | indoor use           |
| Certificates                  | UL, CE, RoHS         |
| Eprel                         | <u>1953011</u>       |
| Energy class                  | C A<br>G             |