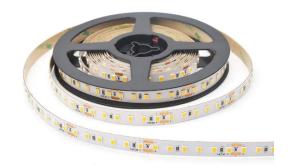

## LED strip REVAL BULB 320LED 1m 24V 24W 3600lm 120° IP20 940

Product code 17348

High-quality LED strip. 2835 LED diode with good light efficiency and with excellent qualities.

| Correlated colour temperature | pure white 4000K     |
|-------------------------------|----------------------|
| Luminous flux                 | 3600lumens           |
| Luminaire's efficiency Im79   | 150lm/W              |
| Warranty                      | 5 years              |
| Source of light               | SANAN LED            |
| Led chip                      | SMD2835              |
| Brand                         | REVAL BULB           |
| Supply voltage                | 24V                  |
| Output                        | 24W                  |
| Maximum output                | 24W                  |
| Pcb cu                        | 30z                  |
| Lens angle                    | 120°                 |
| Cri                           | 92                   |
| Sdcm - macadam ellipses       | 3                    |
| Protection class              | IP20                 |
| Lifespan                      | 50000h               |
| Llmf tm21                     | L80B10 @25°C 50.000h |
| Length                        | 1000.0mm             |
| Width                         | 10.0mm               |
| Height                        | 2.5mm                |
| Minimum length                | 25.0mm               |
| Work environment              | indoor use           |
| Certificates                  | UL, CE, RoHS         |
| Eprel                         | <u>1953011</u>       |
| Energy class                  | C A<br>G             |