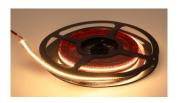

## LED strip REVAL BULB 320LED 1m 24V 24W 3600lm 120° IP20 940

Product code 17348

High-quality LED strip. 2835 LED diode with good light efficiency and with excellent qualities.

| Correlated colour temperature | pure white 4000K     |
|-------------------------------|----------------------|
| Luminous flux                 | 3600lumens           |
| Luminaire's efficiency Im79   | 150lm/W              |
| Warranty                      | 5 years              |
| Source of light               | SANAN LED            |
| Led chip                      | SMD2835              |
| Brand                         | REVAL BULB           |
| Supply voltage                | 24V                  |
| Output                        | 24W                  |
| Maximum output                | 24W                  |
| Pcb cu                        | 30z                  |
| Lens angle                    | 120°                 |
| Cri                           | 92                   |
| Sdcm - macadam ellipses       | 3                    |
| Protection class              | IP20                 |
| Lifespan                      | 50000h               |
| Llmf tm21                     | L80B10 @25°C 50.000h |
| Length                        | 1000.0mm             |
| Width                         | 10.0mm               |
| Height                        | 2.5mm                |
| Minimum length                | 25.0mm               |
| Work environment              | indoor use           |
| Certificates                  | UL, CE, RoHS         |
| Eprel                         | <u>1953011</u>       |
| Energy class                  | C A<br>G             |