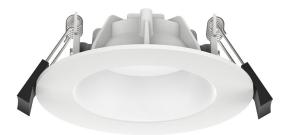

## LED downlight PROLUMEN CL216 white round 230V 13W 1110lm CRI90 90° IP44 3000K, 4000K, 5700K 3CCT

Product code 17350

Functional LED downlight that can also be used in moist environments, such as in the anteroom of a sauna or in a bathroom.

The luminaire is recessed. It can be installed, for example, in a wall, ceiling, or flat surface.

Maintains areas and objects under the light beam with as true and natural colours as possible, with a CRI90 rating.