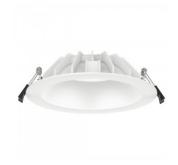

## LED downlight PROLUMEN CL216 white round 230V 13W 1110lm CRI90 90° IP44 3000K, 4000K, 5700K 3CCT

Product code 17350

Functional LED downlight that can also be used in moist environments, such as in the anteroom of a sauna or in a bathroom.

The luminaire is recessed. It can be installed, for example, in a wall, ceiling, or flat surface.

Maintains areas and objects under the light beam with as true and natural colours as possible, with a CRI90 rating.