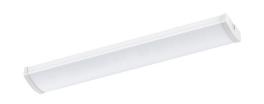

## Ceiling light PROLUMEN DB106B 1200 white 40W 4400lm CRI80 120° IP44 0-10V 3000K, 4000K, 5700K 3CCT

Product code 17351

High-quality PROLUMEN ship light, possible to install both on the surface and hanging.

4400lumens Luminous flux Luminaire's efficiency Im79 110lm/W Warranty 5 years **Brand PROLUMEN** Power factor 0.90 Dimmable 0-10V Output 40W Maximum output 40W Lens angle 120° Cri 80 Sdcm - macadam ellipses 6 IP44 Protection class 50000h Lifespan Length 1200.0mm Width 208.0mm Height 80.0mm In box 12pcs Casing colour white Casing material aluminum Polishing matt Impact resistance IK08