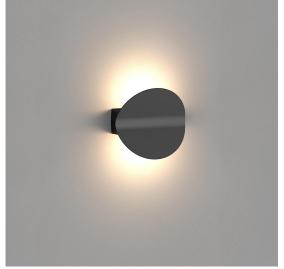

## LED wall light PROLUMEN WL106 (TRIAC) black 230V 8W 660lm CRI90 160° IP20 3000K, 4000K, 5700K WW/DW/CW

Product code 17357

Plant sprout-shaped LED wall light with adjustable light temperature!

IP20 protection class allows the luminaire to be used only indoors.

There is a button on the back of the luminaire that allows you to choose the light temperature: 3000K (warm white), 4000K (daylight), or 5700K (cool white). Additionally, the luminaire is equipped with TRIAC technology, allowing the user to adjust the light intensity in the room according to their preference.