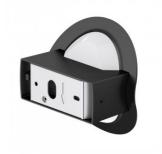

## LED wall light PROLUMEN WL106 (TRIAC) black 230V 8W 660lm CRI90 160° IP20 3000K, 4000K, 5700K WW/DW/CW

Product code 17357

Plant sprout-shaped LED wall light with adjustable light temperature!

IP20 protection class allows the luminaire to be used only indoors.

There is a button on the back of the luminaire that allows you to choose the light temperature: 3000K (warm white), 4000K (daylight), or 5700K (cool white). Additionally, the luminaire is equipped with TRIAC technology, allowing the user to adjust the light intensity in the room according to their preference.

With proper use, the luminaire is energy-efficient, environmentally friendly, and has a very long lifespan (50,000 hours).

Illuminate your world with LED House professionals - check out our project portfolio here!