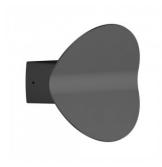

## LED wall light PROLUMEN WL106 (TRIAC) black 230V 8W 660lm CRI90 160° IP20 3000K, 4000K, 5700K WW/DW/CW

Product code 17357

Plant sprout-shaped LED wall light with adjustable light temperature!

IP20 protection class allows the luminaire to be used only indoors.