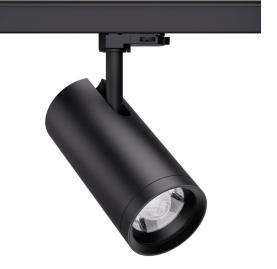

## LED track light PROLUMEN Montreuil Zoom 90 black 230V 20W 1800lm 15 - 60° IP20 TRIAC 930

Product code 17365

PROLUMEN Montreuil is the perfect choice for those seeking a high-quality and modern track light with adjustable beam angle and directional lighting.

Mateo is designed to be as minimalist as possible to seamlessly blend into contemporary interiors.

With the Zoom feature, the beam angle can be adjusted within 15°-60° range, and the light fixture is equipped with TRIAC dimming technology for convenient light intensity control.

Supply voltage Power factor 0.90 Dimmable **TRIAC** Output 20W Maximum output 20W 15 - 60° Lens angle 97 Cri Sdcm - macadam ellipses 3 Protection class IP20 50000h

Lifespan 50000h
Height 194.0mm
Diameter 90.0mm
In package 1pc
In box 12pcs
Casing colour black