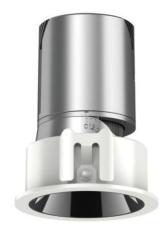

## LED downlight PROLUMEN Orly white 230V 10W 900lm 36° IP20 DALI 930

Product code 17366

Recessed LED downlight.

The luminaire adds warm white (3000K) light to the room.

Improve the quality of light in your everyday life and choose a top-notch lighting solution from <u>the LED</u> <u>house product range!</u>

Correlated colour temperature warm white 3000K

Luminous flux 900lumens Luminaire's efficiency Im79 90lm/W Warranty 5 years CITIZEN LED Source of light Power supply **PHILIPS** Brand **PROLUMEN** Supply voltage 230V Power factor 0.90 Dimmable DALI Output 10W Maximum output 10W 36° Lens angle Cri 90 Sdcm - macadam ellipses 3 **Protection class** IP20 Lifespan 50000h Height 96.0mm 82.0mm Diameter Installation opening diameter 75mm In package 1pc Casing colour white Work environment indoor use Certificates CE