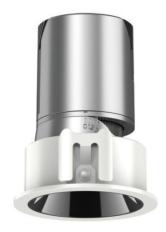

## LED downlight PROLUMEN Orly (DALI) white 230V 10W 900lm 36° IP20 930

Product code 17366

Recessed LED downlight.

The luminaire adds warm white (3000K) light to the room.

Improve the quality of light in your everyday life and choose a top-notch lighting solution from the LED house product range!

Correlated colour temperature warm white 3000K

Luminous flux 900lumens Luminaire's efficiency Im79 90lm/W Warranty 5 years Source of light CITIZEN LED Power supply **PHILIPS Brand PROLUMEN** Supply voltage 230V Power factor 0.90 Dimmable DALI Output 10W Lens angle 36° Cri 90 Sdcm - macadam ellipses 3

Protection class IP20 50000h Lifespan Height 96.0mm Diameter 82.0mm Installation opening diameter 75mm In package 1pc white Casing colour Work environment indoor use

Certificates CE

Energy class