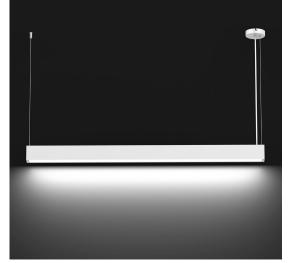

## LED luminaire PROLUMEN Barrett A 1200 white 230V 36W 3750lm 75° IP20 DALI 930

Product code 17368

Linear workplace luminaire. High quality, easy to install, and long-lasting (50000h)!

This luminaire with IP20 protection class is an ideal choice for home or office environments.

There is also a model with DALI dimmer available. This technology allows adjusting the brightness of the luminaire according to needs.

This luminaire has an ideal color rendering index CRI90 for workspaces and offices. The model offers light temperatures ranging from warm white light (3000K) to cool white light (5700K).