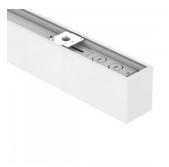

## LED luminaire PROLUMEN Barrett A 1200 white 230V 36W 3750lm 75° IP20 DALI 930

Product code 17368

Linear workplace luminaire. High quality, easy to install, and long-lasting (50000h)!

This luminaire with IP20 protection class is an ideal choice for home or office environments.

Illuminate your world with LED House professionals - check out our portfolio of projects here!!

| Correlated colour temperature | warm white 3000K |
|-------------------------------|------------------|
| Luminous flux                 | 3750lumens       |
| Luminaire's efficiency lm79   | 104lm/W          |
| Warranty                      | 5 years          |
| Power supply                  | <u>BOKE</u>      |
| Brand                         | PROLUMEN         |
| Supply voltage                | 230V             |
| Power factor                  | 0.90             |
| Dimmable                      | DALI             |
| Output                        | 36W              |
| Maximum output                | 36W              |
| Lens angle                    | 75°              |
| Cri                           | 90               |
| Ugr                           | 19               |
| Sdcm - macadam ellipses       | 6                |
| Protection class              | IP20             |
| Lifespan                      | 50000h           |
| Length                        | 1212.0mm         |
| Width                         | 57.0mm           |
| Height                        | 76.0mm           |
| Weight                        | 1700g            |
| Package weight                | 2133g            |
| In box                        | 6pcs             |
| Casing colour                 | white            |
| Casing material               | aluminum         |
| Impact resistance             | IK06             |
| Work environment              | indoor use       |
| Operation temperature         | -20 ~ 45°C       |
| Certificates                  | CE               |
|                               | <b>A</b>         |