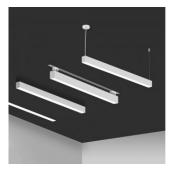

## LED luminaire PROLUMEN Barrett A 1200 white 230V 36W 3750lm 75° IP20 DALI 930

Product code 17368

Linear workplace luminaire. High quality, easy to install, and long-lasting (50000h)!

This luminaire with IP20 protection class is an ideal choice for home or office environments.

There is also a model with DALI dimmer available. This technology allows adjusting the brightness of the luminaire according to needs.

This luminaire has an ideal color rendering index CRI90 for workspaces and offices. The model offers light temperatures ranging from warm white light (3000K) to cool white light (5700K).