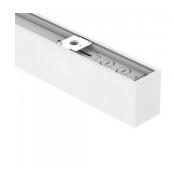

Brand PROLUMEN
Supply voltage 230V
Power factor 0.90
Dimmable DALI
Output 36W
Lens angle 75°

Cri 90 Ugr 19 Sdcm - macadam ellipses 6 Protection class IP20 Lifespan 50000h Length 1212.0mm Width 57.0mm Height 76.0mm Weight 1700g Package weight 2133g

In box 6pcs
Casing colour white
Casing material aluminum
Impact resistance IK06

Work environment indoor use Operation temperature  $-20 \sim 45^{\circ}$ C

Certificates CE

Energy class