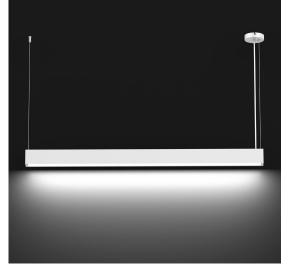

## LED luminaire PROLUMEN Barrett A 1200 (DALI) white 230V 36W 3750lm 75° IP20 930

Product code 17368

Linear workplace luminaire. High quality, easy to install, and long-lasting (50000h)!

This luminaire with IP20 protection class is an ideal choice for home or office environments.

There is also a model with DALI dimmer available. This technology allows adjusting the brightness of the luminaire according to needs.

This luminaire has an ideal color rendering index CRI90 for workspaces and offices. The model offers light temperatures ranging from warm white light (3000K) to cool white light (5700K).