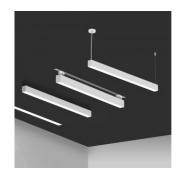

## LED luminaire PROLUMEN Barrett A 1200 (DALI) white 230V 36W 3750lm 75° IP20 930

Product code 17368

Linear workplace luminaire. High quality, easy to install, and long-lasting (50000h)!

This luminaire with IP20 protection class is an ideal choice for home or office environments.

There is also a model with DALI dimmer available. This technology allows adjusting the brightness of the luminaire according to needs.

This luminaire has an ideal color rendering index CRI90 for workspaces and offices. The model offers light temperatures ranging from warm white light (3000K) to cool white light (5700K).