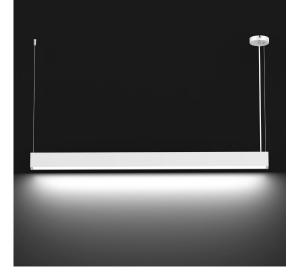

## LED luminaire PROLUMEN Barrett A 1500 white 230V 45W 3750lm 75° IP20 DALI 930

Product code 17369

Linear workplace luminaire. High quality, easy to install, and long-lasting (50000h)!

This luminaire with IP20 protection class is an ideal choice for home or office environments.

**Brand PROLUMEN** Supply voltage 230V Power factor 0.90 Dimmable DALI Output 45W Maximum output 45W 75° Lens angle Cri 90 Ugr 19 6 IP20 50000h

Sdcm - macadam ellipses Protection class Lifespan Length 1512.0mm Width 57.0mm Height 76.0mm Weight 1700g Package weight 2133g In box 6pcs

Casing colour white Casing material aluminum IK06 Impact resistance

Work environment indoor use -20 ~ 45°C Operation temperature

Certificates CE

**Energy class** 