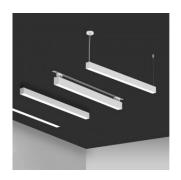

## LED luminaire PROLUMEN Barrett A 1500 white 230V 45W 3750lm 75° IP20 DALI 930

Product code 17369

Linear workplace luminaire. High quality, easy to install, and long-lasting (50000h)!

This luminaire with IP20 protection class is an ideal choice for home or office environments.