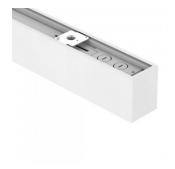

**Brand PROLUMEN** Supply voltage 230V Power factor 0.90 Dimmable DALI Output 45W Maximum output 45W 75° Lens angle Cri 90 Ugr 19 6 IP20 50000h

Sdcm - macadam ellipses Protection class Lifespan Length 1512.0mm Width 57.0mm Height 76.0mm Weight 1700g Package weight 2133g In box 6pcs

Casing colour white Casing material aluminum IK06 Impact resistance

Work environment indoor use -20 ~ 45°C Operation temperature

Certificates CE

**Energy class** 