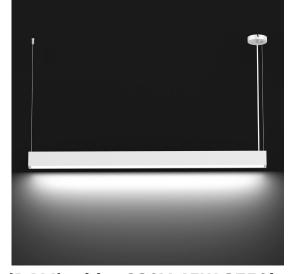

## LED luminaire PROLUMEN Barrett A 1500 (DALI) white 230V 45W 3750lm 75° IP20 930

Product code 17369

Linear workplace luminaire. High quality, easy to install, and long-lasting (50000h)!

This luminaire with IP20 protection class is an ideal choice for home or office environments.

**Brand PROLUMEN** Supply voltage 230V Power factor 0.90 Dimmable DALI Output 45W 75° Lens angle Cri 90 Ugr 19 Sdcm - macadam ellipses 6 Protection class IP20 Lifespan 50000h Length 1512.0mm Width 57.0mm 76.0mm