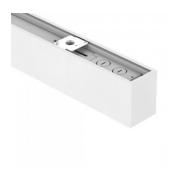

**Brand PROLUMEN** Supply voltage 230V Power factor 0.90 Dimmable DALI Output 45W 75° Lens angle Cri 90 Ugr 19 Sdcm - macadam ellipses 6 Protection class IP20 Lifespan 50000h Length 1512.0mm Width 57.0mm 76.0mm

Height Weight 1700g Package weight 2133g In box 6pcs

white Casing colour Casing material aluminum Impact resistance IK06

indoor use Work environment -20 ~ 45°C Operation temperature

Certificates CE

**Energy class** 