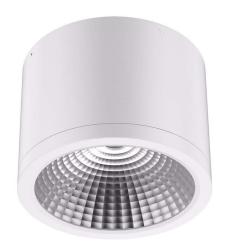

## LED luminaire PROLUMEN DL38 white 230V 10W 1500lm 60° IP54 DALI 930

Product code 17370

LED light fixture with a round shape for indoor use.

The LED light fixture is easily installable on ceilings and walls. Suitable for homes, offices, and conference rooms.

Environmentally friendly and stylish light fixture that renders colors accurately in rooms and has a very long lifespan (50,000 hours).

DL38 luminaires are easy to install, maintain, and use!

LED house offers both daylight (4000K) and warm light (3000K) variants. The light beam is dimmable (TRIAC/DALI).

Correlated colour temperature warm white 3000K

1500lumens Luminous flux Luminaire's efficiency Im79 150lm/W Warranty 5 years Brand **PROLUMEN** Supply voltage 230V Power factor 0.90 Dimmable DALI Output 10W Maximum output 10W Lens angle 60° Cri 90 Sdcm - macadam ellipses 6 IP54 Protection class Lifespan 50000h Height 120.0mm Diameter 110.0mm In package 1pc