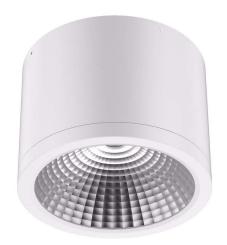

## LED luminaire PROLUMEN DL38 (DALI) white 230V 10W 1500lm 60° IP54 930

Product code 17370

LED light fixture with a round shape for indoor use.

The LED light fixture is easily installable on ceilings and walls. Suitable for homes, offices, and conference rooms.

Environmentally friendly and stylish light fixture that renders colors accurately in rooms and has a very long lifespan (50,000 hours).

DL38 luminaires are easy to install, maintain, and use!

LED house offers both daylight (4000K) and warm light (3000K) variants. The light beam is dimmable (TRIAC/DALI).

Correlated colour temperature warm white 3000K

1500lumens Luminous flux Luminaire's efficiency Im79 150lm/W Warranty 5 years Brand **PROLUMEN** Supply voltage 230V Power factor 0.90 Dimmable DALI Output 10W Lens angle 60° Cri 90 Sdcm - macadam ellipses 6 Protection class IP54 50000h Lifespan Height 120.0mm Diameter 110.0mm In package 1pc In box 18pcs Casing colour white

Work environment indoor / outdoor use

Operation temperature -20 ~ 45°C Certificates CE, RoHS

**Energy class** 

Casing material

aluminum