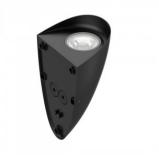

## Facade luminaire PROLUMEN WL91 (TRIAC) black 230V 8W 750lm 45° IP65 930

Product code 17380

Modern wall light for indoor and outdoor use.

The IP65 protection class means that the luminaire is protected against fine dust and water splashes and can be used in outdoor conditions.

The light adds warm white illumination to the space, and thanks to the TRIAC technology, it is possible to adjust the brightness of the light beam.

The WL91 model's LED chips have high-quality color rendering (CRI90), ensuring that the light does not distort the true colors in the room

With proper use, the luminaire is energy-efficient, environmentally friendly, and has a very long lifespan (50,000 hours).

Illuminate your world with LED House professionals - check out our project portfolio here!