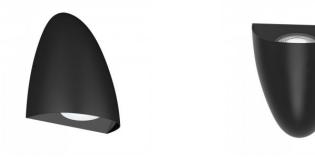

## Facade luminaire PROLUMEN WL91 (TRIAC) black 230V 8W 750lm 45° IP65 930

Product code 17380

Modern wall light for indoor and outdoor use.

The IP65 protection class means that the luminaire is protected against fine dust and water splashes and can be used in outdoor conditions.

The light adds warm white illumination to the space, and thanks to the TRIAC technology, it is possible to adjust the brightness of the light beam.

The WL91 model's LED chips have high-quality color rendering (CRI90), ensuring that the light does not distort the true colors in the room