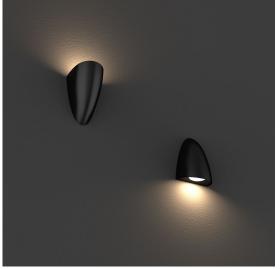

## Facade luminaire PROLUMEN WL91 (TRIAC) black 230V 8W 750lm 45° IP65 930

Product code 17380

Modern wall light for indoor and outdoor use.

The IP65 protection class means that the luminaire is protected against fine dust and water splashes and can be used in outdoor conditions.

The light adds warm white illumination to the space, and thanks to the TRIAC technology, it is possible to adjust the brightness of the light beam.

The WL91 model's LED chips have high-quality color rendering (CRI90), ensuring that the light does not distort the true colors in the room