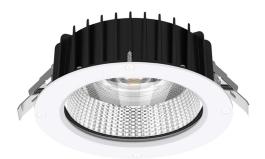

## LED downlight PROLUMEN DL284 white round 230V 25W 2750lm 38° IP65 930

Product code 17384

Functional LED underlight, suitable for use in damp environments such as sauna anterooms or bathrooms.

The luminaire is recessed. It can be installed, for example, into the wall, ceiling, or countertop.

| Correlated colour temperature |                      |
|-------------------------------|----------------------|
| Luminous flux                 | 2750lumens           |
| Luminaire's efficiency lm79   | 110lm/W              |
| Warranty                      | 5 years              |
| Brand                         | PROLUMEN             |
| Supply voltage                | 230V                 |
| Power factor                  | 0.90                 |
| Output                        | 25W                  |
| Maximum output                | 25W                  |
| Lens angle                    | 38°                  |
| Cri                           | 90                   |
| Sdcm - macadam ellipses       | 6                    |
| Protection class              | IP65                 |
| Lifespan                      | 50000h               |
| Height                        | 69.0mm               |
| Diameter                      | 172.0mm              |
| Installation opening diameter | 150-165mm            |
| In box                        | 12pcs                |
| Casing colour                 | white                |
| Casing material               | aluminum             |
| Shape                         | round                |
| Impact resistance             | IK10                 |
| Work environment              | indoor / outdoor use |
| Certificates                  | CE, RoHS             |
| Energy class                  | E A<br>G             |