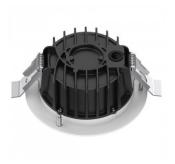

## LED downlight PROLUMEN DL284 white round 230V 25W 2750lm 38° IP65 930

Product code 17384

Functional LED underlight, suitable for use in damp environments such as sauna anterooms or bathrooms.

The luminaire is recessed. It can be installed, for example, into the wall, ceiling, or countertop.

| Correlated colour temperature |                      |
|-------------------------------|----------------------|
| Luminous flux                 | 2750lumens           |
| Luminaire's efficiency lm79   | 110lm/W              |
| Warranty                      | 5 years              |
| Brand                         | PROLUMEN             |
| Supply voltage                | 230V                 |
| Power factor                  | 0.90                 |
| Output                        | 25W                  |
| Maximum output                | 25W                  |
| Lens angle                    | 38°                  |
| Cri                           | 90                   |
| Sdcm - macadam ellipses       | 6                    |
| Protection class              | IP65                 |
| Lifespan                      | 50000h               |
| Height                        | 69.0mm               |
| Diameter                      | 172.0mm              |
| Installation opening diameter | 150-165mm            |
| In box                        | 12pcs                |
| Casing colour                 | white                |
| Casing material               | aluminum             |
| Shape                         | round                |
| Impact resistance             | IK10                 |
| Work environment              | indoor / outdoor use |
| Certificates                  | CE, RoHS             |
| Energy class                  | E A<br>G             |