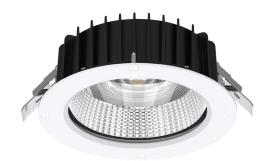

## LED downlight PROLUMEN DL284 white round 230V 18W 1650lm 38° IP65 930

Product code 17385

Functional LED underlight, suitable for use in damp environments such as sauna anterooms or bathrooms.

The luminaire is recessed. It can be installed, for example, into the wall, ceiling, or countertop.

Correlated colour temperature warm white 3000K

1650lumens Luminous flux Luminaire's efficiency Im79 92lm/W Warranty 5 years **Brand PROLUMEN** Supply voltage 230V Power factor 0.90 Output 18W Maximum output 18W Lens angle 38° Cri 90 Sdcm - macadam ellipses 6 Protection class IP65

Lifespan 50000h
Height 81.0mm
Diameter 235.0mm
Installation opening diameter 200-220mm
In package 1pc

In box 6pcs
Casing colour white
Casing material aluminum
Shape round
Impact resistance IK10

Work environment indoor / outdoor use