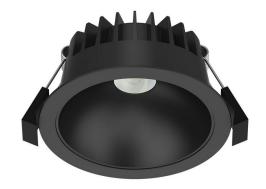

## LED downlight PROLUMEN DL341 black round 230V 6W 480lm 60° IP54 TRIAC 930

Product code 17386

Cutting-edge downlight!

Waterproof, recessed, suitable for both indoor and outdoor environments.

The luminaire emits warm white light (3000K) and has a color rendering index (CRI) of 90, preserving the natural colors of surfaces and objects within the light beam.

Correlated colour temperature warm white 3000K

480lumens Luminous flux Luminaire's efficiency Im79 80lm/W Warranty 5 years **Brand PROLUMEN** Supply voltage 230V Power factor 0.90 Dimmable **TRIAC** Output 6W Maximum output 6W Lens angle 60° Cri 90 Ugr 19 Sdcm - macadam ellipses 6 Protection class IP54 Lifespan 50000h Height 51.0mm Diameter 110.0mm Installation opening diameter 90-95mm In package 1pc In box 30pcs Casing colour black Casing material aluminum

Work environment indoor / outdoor use

Certificates CE, RoHS

Energy class

Shape

Impact resistance

round

IK10