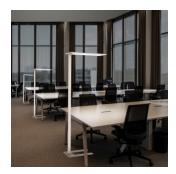

## Table lamp PROLUMEN OL07 white 230V 100W 12000lm 120° IP20 0-10V 930

Product code 17388

LED floor lamp that is perfect for illuminating your workspace!

OL07A provides warm white (3000K) light to the room, with a high CRI90 keeping the colors true and natural under the light.