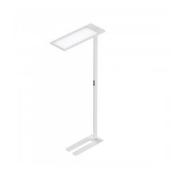

## Table lamp PROLUMEN OL07 white 230V 100W 12000lm 120° IP20 0-10V 930

Product code 17388

LED floor lamp that is perfect for illuminating your workspace!

OL07A provides warm white (3000K) light to the room, with a high CRI90 keeping the colors true and natural under the light.