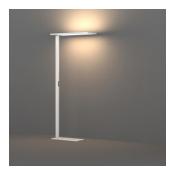

## Table lamp PROLUMEN OL07 white 230V 100W 12000lm 120° IP20 0-10V 930

Product code 17388

LED floor lamp that is perfect for illuminating your workspace!

OL07A provides warm white (3000K) light to the room, with a high CRI90 keeping the colors true and natural under the light.

In addition, the dimming function allows you to adjust the light intensity according to your preference. This way, you can work without straining your eyes!

| Correlated colour temperature | warm white 3000K |
|-------------------------------|------------------|
| Luminous flux                 | 12000lumens      |
| Luminaire's efficiency Im79   | 120lm/W          |
| Warranty                      | 5 years          |
| Brand                         | PROLUMEN         |
| Supply voltage                | 230V             |
| Power factor                  | 0.93             |
| Dimmable                      | 0-10V            |
| Output                        | 100W             |
| Maximum output                | 100W             |
| Lens angle                    | 120°             |
| Cri                           | 90               |
| Ugr                           | 16               |
| Sdcm - macadam ellipses       | 6                |
| Protection class              | IP20             |
| Lifespan                      | 50000h           |
| Height                        | 1900.0mm         |
| In package                    | 1pc              |
| In box                        | 6pcs             |
| Casing colour                 | white            |
| Casing material               | aluminum         |
| Work environment              | indoor use       |
| Operation temperature         | -10 ~30°C        |
| Certificates                  | CE               |
| Energy class                  |                  |