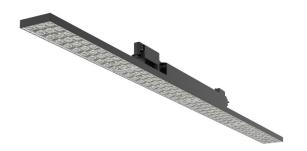

## LED track light PROLUMEN Lizard 1500 black 230V 68W 10880lm 90° IP20 840

Product code 17389

LED ceiling light designed for large commercial spaces, which can be mounted on a rail.

When ordering a suitable LED track light, the Lizard model offers the following options:

Length: 1200/1500mm

Power: 22 to 68W, including models with adjustable power.

Color temperatures: 3000/4000/5000/6000K, as well as CCT options specifically for illuminating meat, fruits

and vegetables, fish, and bakery products.

The body color can be chosen in either black or white.

Illuminate your world with the help of LED House professionals - check out our project portfolio here!!

Correlated colour temperature pure white 4000K

10880lumens Luminous flux Luminaire's efficiency Im79 160lm/W Warranty 5 years Power supply **PHILIPS Brand PROLUMEN** Supply voltage 230V Output 68W Maximum output 68W Lens angle 90° Cri 80

Sdcm - macadam ellipses 3
Protection class IP20
Lifespan 50000h

Llmf tm21 L80B10 @25°C 50.000h

Length 1438.0mm
Width 65.0mm
Height 73.0mm
Weight 1700g
In box 8pcs
Casing colour black

Casing material aluminum + plastic

Impact resistance IK02
Work environment indoor use
Operation temperature -20 - +45°C