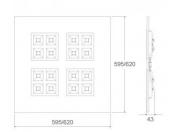

## LED module luminaire PROLUMEN 600x600 Quadro UGR<16 h43 DALI white 230V 30W 4200lm 90° IP44 840

Product code 17390

LED office modular light fixture is the best choice for modern lighting of workplaces, showrooms, garages, hospitals, and schools. LED modular light fixture is efficient and energy-saving. The Quadro UGR modular light fixture is available in two different sizes: 595x595mm and 1195x295mm. Together with a DALI power supply unit, the LED light fixture is dimmable.

Llmf tm21 L80B10 @25°C 50.000h

5

IP44

50000h

Length 595.0mm Width 595.0mm Height 43.0mm Weight 2876g In package 1pc Casing colour white Casing material aluminum Polishing matt

Sdcm - macadam ellipses

Protection class