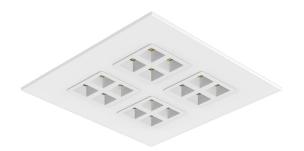

## LED module luminaire PROLUMEN 600x600 Quadro UGR<16 h43 DALI white 230V 30W 4200lm 90° IP44 840

Product code 17390

LED office modular light fixture is the best choice for modern lighting of workplaces, showrooms, garages, hospitals, and schools. LED modular light fixture is efficient and energy-saving. The Quadro UGR modular light fixture is available in two different sizes: 595x595mm and 1195x295mm. Together with a DALI power supply unit, the LED light fixture is dimmable.