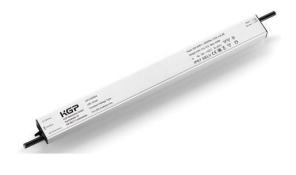

## Power supply KGP 24V XSV-30-24 230V 30W IP67

Product code 17430

The 24V power supply unit provides a stable and safe power source for various electrical devices and lights.

The rated power of this power supply unit ensures sufficient power for powering multiple electrical devices.

The power supply unit is designed for indoor and outdoor use, IP67.

By choosing a quality power supply unit from the LED house selection, you can be sure that your electronic devices are reliably and safely powered, ensuring their smooth operation and longer lifespan.

| Warranty              | 5 years              |
|-----------------------|----------------------|
| Brand                 | KGP                  |
| 2.0                   |                      |
| Supply voltage        | 230V                 |
| Power factor          | 0.95                 |
| Output voltage        | 24V                  |
| Output                | 30W                  |
| Maximum output        | 30W                  |
| Rated current         | 1250mA               |
| Protection class      | IP67                 |
| Lifespan              | 50000h               |
| Length                | 250.0mm              |
| Width                 | 30.0mm               |
| Height                | 21.0mm               |
| In package            | 1pc                  |
| Casing material       | plastic              |
| Polishing             | matt                 |
| Work environment      | indoor / outdoor use |
| Operation temperature | -25 - +50°C          |
| Certificates          | CE                   |