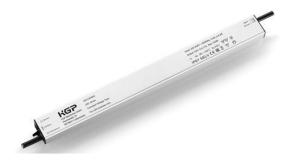

## Power supply KGP 24V XSV-60-24 (DALI/PUSH) 230V 60W IP67

Product code 17433

The 24V power supply unit provides a stable and safe power source for various electrical devices and lights.

The rated power of this power supply unit ensures sufficient power for powering multiple electrical devices.

The power supply unit is designed for indoor and outdoor use, IP67.

By choosing a quality power supply unit from the LED house selection, you can be sure that your electronic devices are reliably and safely powered, ensuring their smooth operation and longer lifespan.